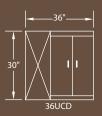

Rectangular Desk Top (RDT) 18"

60"

Base Cabinets \*All Base Cabinets are 15 ½" wide, 30" high, & 16" deep

Upper Cabinets \*All Upper Cabinets are 30" high & 12" deep