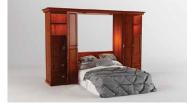

# Left:

\*Bed Cabinet Depth: Bi-Fold: 18", Panel: 16 3/4" \*Bed Projection: Bi-Fold: Twin & Full: 80" Queen & King: 86" Panel: Twin & Full: 85" Queen: 90"

Right: \*All Side Shelves Height: 84" Depth: 16 3/4" \*Side Shelves Width (Customer's Choice): 15 1/2", 24", or 30"