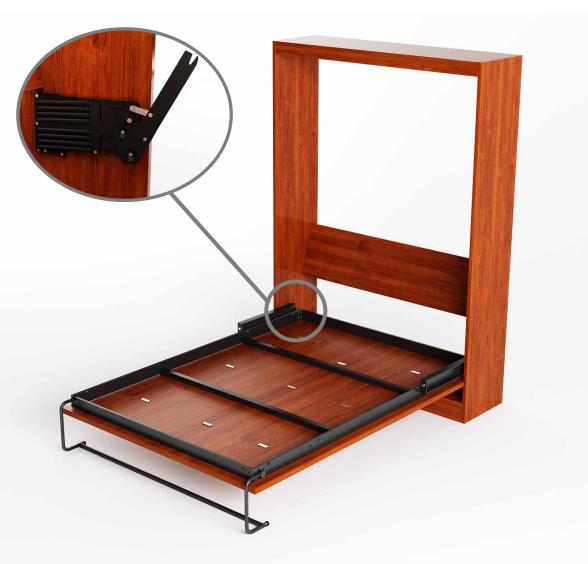

# FRAMES

Wall Bed Manufacturing now offers two styles of wall bed frames: the bifold door style and the panel style. Please see the Melamine Laminate or Natural Wood Sections for the different cabinet styles.

Panel Style Frame/Mechanism Commercial grade construction Constructed of steel High tension springs for counterbalancing Weight tested for over 900+ pounds No box spring required – mattress lays on cabinet panels

Bifold Door Style Frame and Foundation Commercial grade construction Constructed of welded angle iron High tension springs for counterbalancing Cycle tested for 10,000+ cycles Wood foundation included – no box spring required