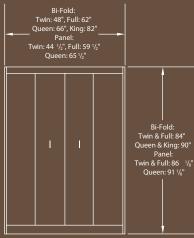

# Left:

\*Bed Cabinet Depth: Bi-Fold: 18", Panel: 16 <sup>3</sup>/4" \*Bed Projection: Bi-Fold: Twin & Full: 80" Queen & King: 86" Panel: Twin & Full: 85" Queen: 90"

### Left:

\*Bed Cabinet Depth: Bi-Fold: 18", Panel: 16 <sup>3</sup>/4" \*Bed Projection: Bi-Fold: Twin & Full: 80" Queen & King: 86" Panel: Twin & Full: 85" Queen: 90"

# Left:

\*Bed Cabinet Depth: Bi-Fold: 18", Panel: 16 3/4" \*Bed Projection: Bi-Fold: Twin & Full: 80" Queen & King: 86" Panel: Twin & Full: 85" Queen: 90"

Right: \*All Side Shelves Height: 84" Depth: 16 3/4" \*Side Shelves Width (Customer's Choice): 15 1/2", 24", or 30"

## Left:

\*Bed Cabinet Depth: Bi-Fold: 18", Panel: 16 <sup>3</sup>/4" \*Bed Projection: Bi-Fold: Twin & Full: 80" Queen & King: 86" Panel: Twin & Full: 85" Queen: 90"

### Left:

\*Bed Cabinet Depth: Bi-Fold: 18", Panel: 16<sup>3</sup>/4" \*Bed Projection: Bi-Fold: Twin & Full: 80" Queen & King: 86" Panel: Twin & Full: 85" Queen: 90"

### Left:

\*Bed Cabinet Depth: Bi-Fold: 18", Panel: 16 <sup>3</sup>/4" \*Bed Projection: Bi-Fold: Twin & Full: 80" Queen & King: 86" Panel: Twin & Full: 85" Queen: 9<u>0"</u>\_\_\_\_\_

# Left:

\*Bed Cabinet Depth: Bi-Fold: 18", Panel: 16 <sup>3</sup>/<sub>4</sub>" \*Bed Projection: Bi-Fold: Twin & Full: 80" Queen & King: 86" Panel: Twin & Full: 85" Queen: 90"