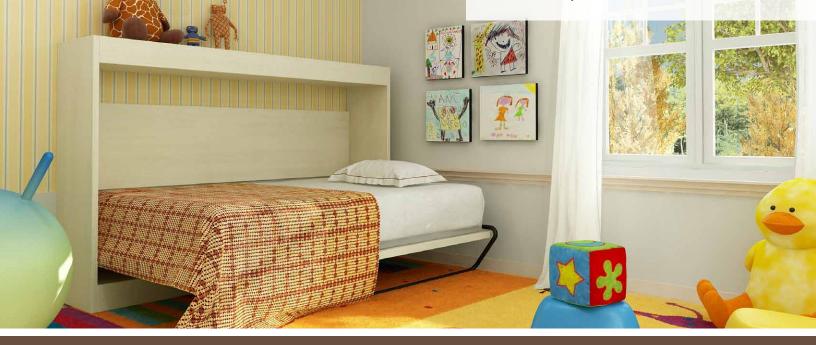

# The**Side**Bed

When height limitations or other space restrictions occur, this is the perfect solution. This bed rotates up and down on its side.