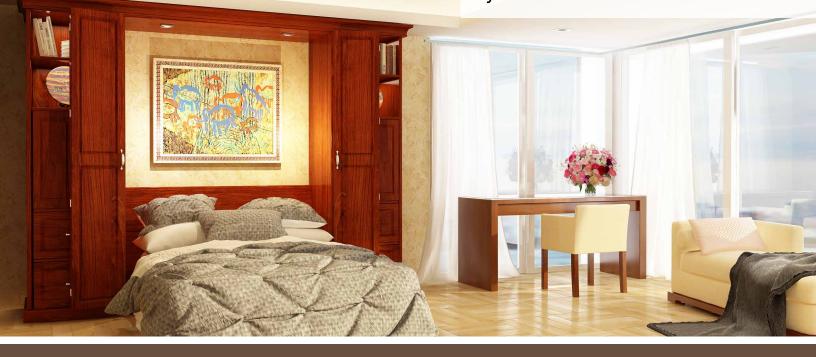

# The Dover Series

11

11

Applied molding gives distinct custom look in the traditional style you love.

### Left:

\*Bed Cabinet Depth: Bi-Fold: 18", Panel: 16 <sup>3</sup>/4" \*Bed Projection: Bi-Fold: Twin & Full: 80" Queen & King: 86" Panel: Twin & Full: 85" Queen: 90"

### Right: