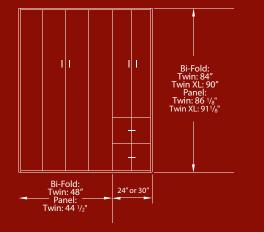

# Left:

\*Bed Cabinet Depth: Bi-Fold: 18", Panel: 16 3/4" \*Bed Projection: Bi-Fold: Twin & Full: 80" Queen & King: 86" Panel: Twin & Full: 85" Queen: 90"

Right: \*All Side Shelves Height: 84" Depth: 16 3/4" \*Side Shelves Width (Customer's Choice): 15 1/2", 24", or 30"

## Left:

\*Bed Cabinet Depth: Bi-Fold: 18", Panel: 16 <sup>3</sup>/4" \*Bed Projection: Bi-Fold: Twin & Full: 80" Queen & King: 86" Panel: Twin & Full: 85" Queen: 90"

### Right: