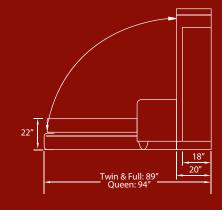

# Left:

\*Bed Cabinet Depth: Bi-Fold: 18", Panel: 16 <sup>3</sup>/4" \*Bed Projection: Bi-Fold: Twin & Full: 80" Queen & King: 86" Panel: Twin & Full: 85" Queen: 90"

### Left:

\*Bed Cabinet Depth: Bi-Fold: 18", Panel: 16 <sup>3</sup>/4" \*Bed Projection: Bi-Fold: Twin & Full: 80" Queen & King: 86" Panel: Twin & Full: 85" Queen: 90"

# Left:

\*Bed Cabinet Depth: Bi-Fold: 18", Panel: 16 3/4" \*Bed Projection: Bi-Fold: Twin & Full: 80" Queen & King: 86" Panel: Twin & Full: 85" Queen: 90"

Right: \*All Side Shelves Height: 84" Depth: 16 3/4" \*Side Shelves Width (Customer's Choice): 15 1/2", 24", or 30"

## Left:

\*Bed Cabinet Depth: Bi-Fold: 18", Panel: 16 <sup>3</sup>/4" \*Bed Projection: Bi-Fold: Twin & Full: 80" Queen & King: 86" Panel: Twin & Full: 85" Queen: 90"

### Left:

\*Bed Cabinet Depth: Bi-Fold: 18", Panel: 16<sup>3</sup>/4" \*Bed Projection: Bi-Fold: Twin & Full: 80" Queen & King: 86" Panel: Twin & Full: 85" Queen: 90"

### Left:

\*Bed Cabinet Depth: Bi-Fold: 18", Panel: 16 <sup>3</sup>/4" \*Bed Projection: Bi-Fold: Twin & Full: 80" Queen & King: 86" Panel: Twin & Full: 85" Queen: 9<u>0"</u>\_\_\_\_\_

# Left:

\*Bed Cabinet Depth: Bi-Fold: 18", Panel: 16 <sup>3</sup>/<sub>4</sub>" \*Bed Projection: Bi-Fold: Twin & Full: 80" Queen & King: 86" Panel: Twin & Full: 85" Queen: 90"