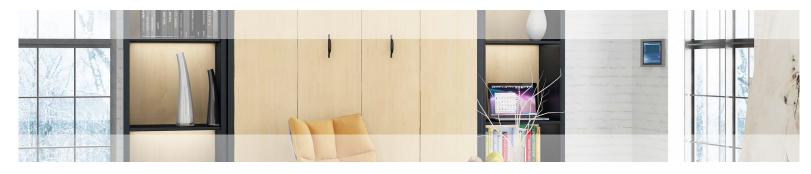

# The Laminate Series

Convert an extra room into a beautiful multifunctional space affordably with melamine cabinetry.

### Left:

\*Bed Cabinet Depth: Bi-Fold: 18", Panel: 16 <sup>3</sup>/4" \*Bed Projection: Bi-Fold: Twin & Full: 80" Queen & King: 86" Panel: Twin & Full: 85" Queen: 9<u>0"</u>\_\_\_\_\_

### Right: