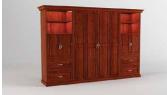

# Left:

\*Bed Cabinet Depth: Bi-Fold: 18", Panel: 16 3/4" \*Bed Projection: Bi-Fold: Twin & Full: 80" Queen & King: 86" Panel: Twin & Full: 85" Queen: 90"

Right: \*All Side Shelves Height: 84" Depth: 16 3/4" \*Side Shelves Width (Customer's Choice): 15 1/2", 24", or 30"