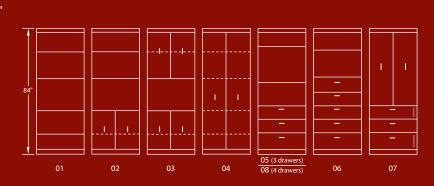

Rectangular Desk Top (RDT) 18"

60"

Base Cabinets \*All Base Cabinets are 15 ½" wide, 30" high, & 16" deep

Upper Cabinets \*All Upper Cabinets are 30" high & 12" deep