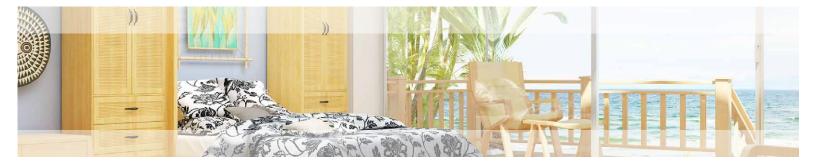

# The Arcadia Series

••

Stylish contemporary cabinetry with grooved details.

))

))

))

))

# Left:

\*Bed Cabinet Depth: Bi-Fold: 18", Panel: 16 <sup>3</sup>/4" \*Bed Projection: Bi-Fold: Twin & Full: 80" Queen & King: 86" Panel: Twin & Full: 85" Queen: 90"

### Right: