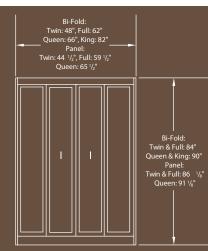

# Left:

\*Bed Cabinet Depth: Bi-Fold: 18", Panel: 16 <sup>3</sup>/4" \*Bed Projection: Bi-Fold: Twin & Full: 80" Queen & King: 86" Panel: Twin & Full: 85" Queen: 90"

### Left:

\*Bed Cabinet Depth: Bi-Fold: 18", Panel: 16 <sup>3</sup>/4" \*Bed Projection: Bi-Fold: Twin & Full: 80" Queen & King: 86" Panel: Twin & Full: 85" Queen: 90"

## Left:

\*Bed Cabinet Depth: Bi-Fold: 18", Panel: 16 <sup>3</sup>/4" \*Bed Projection: Bi-Fold: Twin & Full: 80" Queen & King: 86" Panel: Twin & Full: 85" Queen: 90"

### Left:

\*Bed Cabinet Depth: Bi-Fold: 18", Panel: 16<sup>3</sup>/4" \*Bed Projection: Bi-Fold: Twin & Full: 80" Queen & King: 86" Panel: Twin & Full: 85" Queen: 90"

### Left:

\*Bed Cabinet Depth: Bi-Fold: 18", Panel: 16 <sup>3</sup>/4" \*Bed Projection: Bi-Fold: Twin & Full: 80" Queen & King: 86" Panel: Twin & Full: 85" Queen: 9<u>0"</u>\_\_\_\_\_

# Left:

\*Bed Cabinet Depth: Bi-Fold: 18", Panel: 16 <sup>3</sup>/<sub>4</sub>" \*Bed Projection: Bi-Fold: Twin & Full: 80" Queen & King: 86" Panel: Twin & Full: 85" Queen: 90"