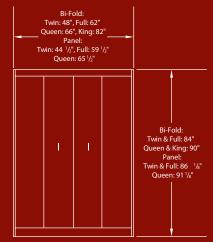

# Left:

\*Bed Cabinet Depth: Bi-Fold: 18", Panel: 16 <sup>3</sup>/4" \*Bed Projection: Bi-Fold: Twin & Full: 80" Queen & King: 86" Panel: Twin & Full: 85" Queen: 90"

### Left:

\*Bed Cabinet Depth: Bi-Fold: 18", Panel: 16 <sup>3</sup>/4" \*Bed Projection: Bi-Fold: Twin & Full: 80" Queen & King: 86" Panel: Twin & Full: 85" Queen: 90"

# Left:

\*Bed Cabinet Depth: Bi-Fold: 18", Panel: 16 3/4" \*Bed Projection: Bi-Fold: Twin & Full: 80" Queen & King: 86" Panel: Twin & Full: 85" Queen: 90"

Right: \*All Side Shelves Height: 84" Depth: 16 3/4" \*Side Shelves Width (Customer's Choice): 15 1/2", 24", or 30"

## Left:

\*Bed Cabinet Depth: Bi-Fold: 18", Panel: 16 <sup>3</sup>/4" \*Bed Projection: Bi-Fold: Twin & Full: 80" Queen & King: 86" Panel: Twin & Full: 85" Queen: 90"

### Left:

\*Bed Cabinet Depth: Bi-Fold: 18", Panel: 16<sup>3</sup>/4" \*Bed Projection: Bi-Fold: Twin & Full: 80" Queen & King: 86" Panel: Twin & Full: 85" Queen: 90"

### Left:

\*Bed Cabinet Depth: Bi-Fold: 18", Panel: 16 <sup>3</sup>/4" \*Bed Projection: Bi-Fold: Twin & Full: 80" Queen & King: 86" Panel: Twin & Full: 85" Queen: 9<u>0"</u>\_\_\_\_\_

# Left:

\*Bed Cabinet Depth: Bi-Fold: 18", Panel: 16 <sup>3</sup>/<sub>4</sub>" \*Bed Projection: Bi-Fold: Twin & Full: 80" Queen & King: 86" Panel: Twin & Full: 85" Queen: 90"