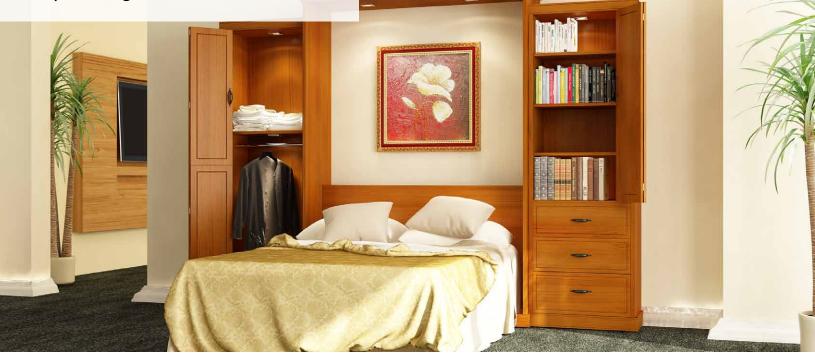

# The Charleston Series

Sophistication at its best. Let us make this classic cabinet uniquely yours in the finish and style of your choice.

ij

ij

İİ

# Left:

\*Bed Cabinet Depth: Bi-Fold: 18", Panel: 16 <sup>3</sup>/4" \*Bed Projection: Bi-Fold: Twin & Full: 80" Queen & King: 86" Panel: Twin & Full: 85" Queen: 90"

### **Right**:

\*All Side Shelves Height: 84" Depth: 16<sup>3</sup>/4" \*Side Shelves Width (Customer's Choice): 15<sup>1</sup>/<sub>2</sub>", 24", or 30"

13

It's all in the details. This series allows a classical, traditional style that is also durable and affordable.