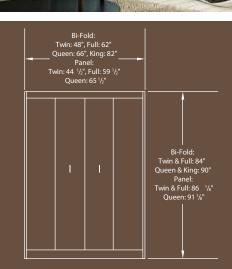

# Left:

\*Bed Cabinet Depth: Bi-Fold: 18", Panel: 16 <sup>3</sup>/4" \*Bed Projection: Bi-Fold: Twin & Full: 80" Queen & King: 86" Panel: Twin & Full: 85" Queen: 90"

### Left:

\*Bed Cabinet Depth: Bi-Fold: 18", Panel: 16 <sup>3</sup>/4" \*Bed Projection: Bi-Fold: Twin & Full: 80" Queen & King: 86" Panel: Twin & Full: 85" Queen: 90"

# Left:

\*Bed Cabinet Depth: Bi-Fold: 18", Panel: 16 3/4" \*Bed Projection: Bi-Fold: Twin & Full: 80" Queen & King: 86" Panel: Twin & Full: 85" Queen: 90"

Right: \*All Side Shelves Height: 84" Depth: 16 3/4" \*Side Shelves Width (Customer's Choice): 15 1/2", 24", or 30"

## Left:

\*Bed Cabinet Depth: Bi-Fold: 18", Panel: 16 <sup>3</sup>/4" \*Bed Projection: Bi-Fold: Twin & Full: 80" Queen & King: 86" Panel: Twin & Full: 85" Queen: 90"

### Left:

\*Bed Cabinet Depth: Bi-Fold: 18", Panel: 16<sup>3</sup>/4" \*Bed Projection: Bi-Fold: Twin & Full: 80" Queen & King: 86" Panel: Twin & Full: 85" Queen: 90"

### Left:

\*Bed Cabinet Depth: Bi-Fold: 18", Panel: 16 <sup>3</sup>/4" \*Bed Projection: Bi-Fold: Twin & Full: 80" Queen & King: 86" Panel: Twin & Full: 85" Queen: 9<u>0"</u>\_\_\_\_\_

# Left:

\*Bed Cabinet Depth: Bi-Fold: 18", Panel: 16 <sup>3</sup>/<sub>4</sub>" \*Bed Projection: Bi-Fold: Twin & Full: 80" Queen & King: 86" Panel: Twin & Full: 85" Queen: 90"