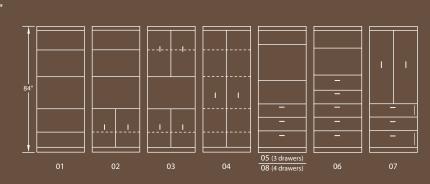

# The Arcadia Series

••

Stylish contemporary cabinetry with grooved details.

))

))

))

))

# Left:

\*Bed Cabinet Depth: Bi-Fold: 18", Panel: 16 <sup>3</sup>/4" \*Bed Projection: Bi-Fold: Twin & Full: 80" Queen & King: 86" Panel: Twin & Full: 85" Queen: 90"

### Right: