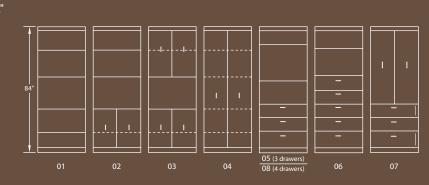

Rectangular Desk Top (RDT) 18"

60"

Base Cabinets \*All Base Cabinets are 15 ½" wide, 30" high, & 16" deep

Upper Cabinets \*All Upper Cabinets are 30" high & 12" deep