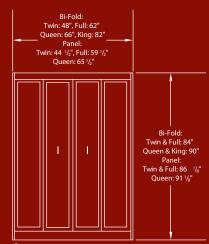

# Left:

\*Bed Cabinet Depth: Bi-Fold: 18", Panel: 16 <sup>3</sup>/4" \*Bed Projection: Bi-Fold: Twin & Full: 80" Queen & King: 86" Panel: Twin & Full: 85" Queen: 90"

### Left:

\*Bed Cabinet Depth: Bi-Fold: 18", Panel: 16 <sup>3</sup>/4" \*Bed Projection: Bi-Fold: Twin & Full: 80" Queen & King: 86" Panel: Twin & Full: 85" Queen: 90"

# Left:

\*Bed Cabinet Depth: Bi-Fold: 18", Panel: 16 3/4" \*Bed Projection: Bi-Fold: Twin & Full: 80" Queen & King: 86" Panel: Twin & Full: 85" Queen: 90"

Right: \*All Side Shelves Height: 84" Depth: 16 3/4" \*Side Shelves Width (Customer's Choice): 15 1/2", 24", or 30"

## Left:

\*Bed Cabinet Depth: Bi-Fold: 18", Panel: 16 <sup>3</sup>/4" \*Bed Projection: Bi-Fold: Twin & Full: 80" Queen & King: 86" Panel: Twin & Full: 85" Queen: 90"

### Left:

\*Bed Cabinet Depth: Bi-Fold: 18", Panel: 16<sup>3</sup>/4" \*Bed Projection: Bi-Fold: Twin & Full: 80" Queen & King: 86" Panel: Twin & Full: 85" Queen: 90"

### Left:

\*Bed Cabinet Depth: Bi-Fold: 18", Panel: 16 <sup>3</sup>/4" \*Bed Projection: Bi-Fold: Twin & Full: 80" Queen & King: 86" Panel: Twin & Full: 85" Queen: 9<u>0"</u>\_\_\_\_\_

# Left:

\*Bed Cabinet Depth: Bi-Fold: 18", Panel: 16 <sup>3</sup>/<sub>4</sub>" \*Bed Projection: Bi-Fold: Twin & Full: 80" Queen & King: 86" Panel: Twin & Full: 85" Queen: 90"