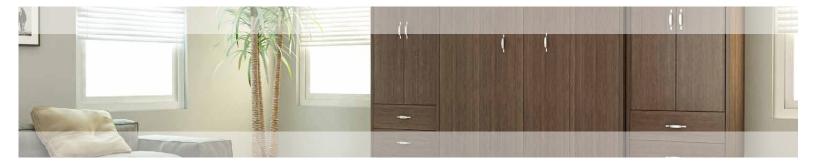

# The Dover Series

11

11

Applied molding gives distinct custom look in the traditional style you love.

### Left:

\*Bed Cabinet Depth: Bi-Fold: 18", Panel: 16 <sup>3</sup>/4" \*Bed Projection: Bi-Fold: Twin & Full: 80" Queen & King: 86" Panel: Twin & Full: 85" Queen: 90"

### Right: