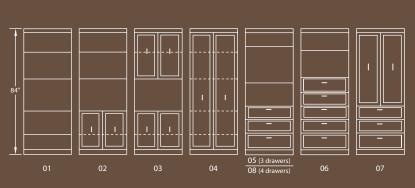

Rectangular Desk Top (RDT) 18"

60"

Base Cabinets \*All Base Cabinets are 15 ½" wide, 30" high, & 16" deep

Upper Cabinets \*All Upper Cabinets are 30" high & 12" deep