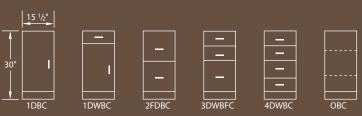

Rectangular Desk Top (RDT) 18"

60"

Base Cabinets \*All Base Cabinets are 15 ½" wide, 30" high, & 16" deep

Upper Cabinets \*All Upper Cabinets are 30" high & 12" deep