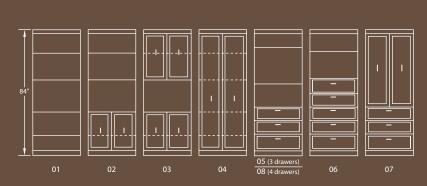

# Left:

\*Bed Cabinet Depth: Bi-Fold: 18", Panel: 16 3/4" \*Bed Projection: Bi-Fold: Twin & Full: 80" Queen & King: 86" Panel: Twin & Full: 85" Queen: 90"

Right: \*All Side Shelves Height: 84" Depth: 16 3/4" \*Side Shelves Width (Customer's Choice): 15 1/2", 24", or 30"

## Left:

\*Bed Cabinet Depth: Bi-Fold: 18", Panel: 16 <sup>3</sup>/4" \*Bed Projection: Bi-Fold: Twin & Full: 80" Queen & King: 86" Panel: Twin & Full: 85" Queen: 90"

### Right: