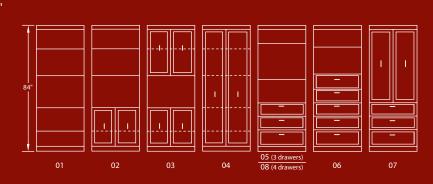

# The Laminate Series

Convert an extra room into a beautiful multifunctional space affordably with melamine cabinetry.

### Left:

\*Bed Cabinet Depth: Bi-Fold: 18", Panel: 16 <sup>3</sup>/4" \*Bed Projection: Bi-Fold: Twin & Full: 80" Queen & King: 86" Panel: Twin & Full: 85" Queen: 9<u>0"</u>\_\_\_\_\_

### Right: