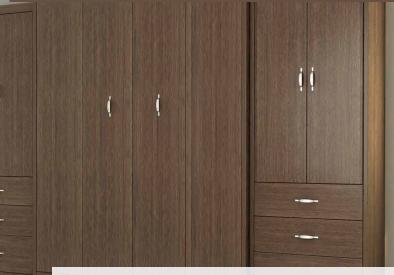

# The Charleston Series

Sophistication at its best. Let us make this classic cabinet uniquely yours in the finish and style of your choice.

ij

ij

İİ

### **Right**:

\*All Side Shelves Height: 84" Depth: 16<sup>3</sup>/4" \*Side Shelves Width (Customer's Choice): 15<sup>1</sup>/<sub>2</sub>", 24", or 30"

13

It's all in the details. This series allows a classical, traditional style that is also durable and affordable.