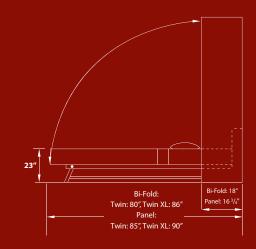

# Left:

\*Bed Cabinet Depth: Bi-Fold: 18", Panel: 16 <sup>3</sup>/4" \*Bed Projection: Bi-Fold: Twin & Full: 80" Queen & King: 86" Panel: Twin & Full: 85" Queen: 90"

### Right: