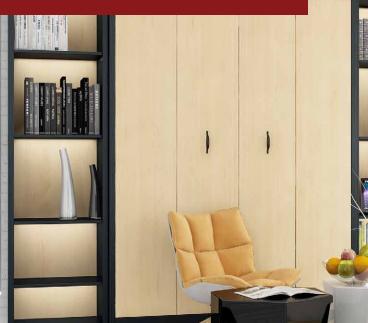

# The Charleston Series

Sophistication at its best. Let us make this classic cabinet uniquely yours in the finish and style of your choice.

ij

ij

İİ

### **Right**:

\*All Side Shelves Height: 84" Depth: 16<sup>3</sup>/4" \*Side Shelves Width (Customer's Choice): 15<sup>1</sup>/<sub>2</sub>", 24", or 30"

13

It's all in the details. This series allows a classical, traditional style that is also durable and affordable.