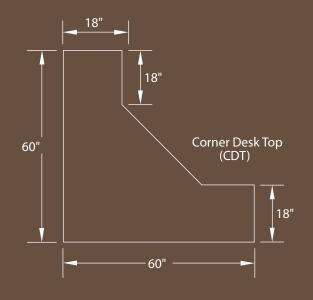

Rectangular Desk Top (RDT) 18"

60"

Base Cabinets \*All Base Cabinets are 15 ½" wide, 30" high, & 16" deep

Upper Cabinets \*All Upper Cabinets are 30" high & 12" deep