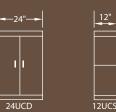

Rectangular Desk Top (RDT) 18"

60"

Base Cabinets \*All Base Cabinets are 15 ½" wide, 30" high, & 16" deep

Upper Cabinets \*All Upper Cabinets are 30" high & 12" deep