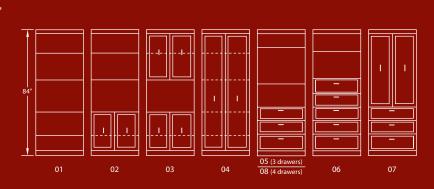

# Left:

\*Bed Cabinet Depth: Bi-Fold: 18", Panel: 16 3/4" \*Bed Projection: Bi-Fold: Twin & Full: 80" Queen & King: 86" Panel: Twin & Full: 85" Queen: 90"

Right: \*All Side Shelves Height: 84" Depth: 16 3/4" \*Side Shelves Width (Customer's Choice): 15 1/2", 24", or 30"

## Left:

\*Bed Cabinet Depth: Bi-Fold: 18", Panel: 16 <sup>3</sup>/4" \*Bed Projection: Bi-Fold: Twin & Full: 80" Queen & King: 86" Panel: Twin & Full: 85" Queen: 90"

### Right: