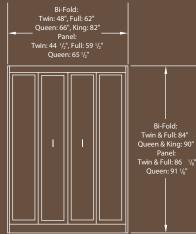

# Left:

\*Bed Cabinet Depth: Bi-Fold: 18", Panel: 16 <sup>3</sup>/4" \*Bed Projection: Bi-Fold: Twin & Full: 80" Queen & King: 86" Panel: Twin & Full: 85" Queen: 90"

### Left:

\*Bed Cabinet Depth: Bi-Fold: 18", Panel: 16 <sup>3</sup>/4" \*Bed Projection: Bi-Fold: Twin & Full: 80" Queen & King: 86" Panel: Twin & Full: 85" Queen: 90"

# Left:

\*Bed Cabinet Depth: Bi-Fold: 18", Panel: 16 3/4" \*Bed Projection: Bi-Fold: Twin & Full: 80" Queen & King: 86" Panel: Twin & Full: 85" Queen: 90"

Right: \*All Side Shelves Height: 84" Depth: 16 3/4" \*Side Shelves Width (Customer's Choice): 15 1/2", 24", or 30"

## Left:

\*Bed Cabinet Depth: Bi-Fold: 18", Panel: 16 <sup>3</sup>/4" \*Bed Projection: Bi-Fold: Twin & Full: 80" Queen & King: 86" Panel: Twin & Full: 85" Queen: 90"

### Left:

\*Bed Cabinet Depth: Bi-Fold: 18", Panel: 16<sup>3</sup>/4" \*Bed Projection: Bi-Fold: Twin & Full: 80" Queen & King: 86" Panel: Twin & Full: 85" Queen: 90"

### Left:

\*Bed Cabinet Depth: Bi-Fold: 18", Panel: 16 <sup>3</sup>/4" \*Bed Projection: Bi-Fold: Twin & Full: 80" Queen & King: 86" Panel: Twin & Full: 85" Queen: 9<u>0"</u>\_\_\_\_\_

# Left:

\*Bed Cabinet Depth: Bi-Fold: 18", Panel: 16 <sup>3</sup>/<sub>4</sub>" \*Bed Projection: Bi-Fold: Twin & Full: 80" Queen & King: 86" Panel: Twin & Full: 85" Queen: 90"