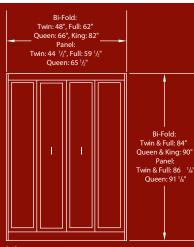

# Left:

\*Bed Cabinet Depth: Bi-Fold: 18", Panel: 16 <sup>3</sup>/4" \*Bed Projection: Bi-Fold: Twin & Full: 80" Queen & King: 86" Panel: Twin & Full: 85" Queen: 90"

### Left:

\*Bed Cabinet Depth: Bi-Fold: 18", Panel: 16 <sup>3</sup>/4" \*Bed Projection: Bi-Fold: Twin & Full: 80" Queen & King: 86" Panel: Twin & Full: 85" Queen: 90"

## Left:

\*Bed Cabinet Depth: Bi-Fold: 18", Panel: 16 <sup>3</sup>/4" \*Bed Projection: Bi-Fold: Twin & Full: 80" Queen & King: 86" Panel: Twin & Full: 85" Queen: 90"

### Left:

\*Bed Cabinet Depth: Bi-Fold: 18", Panel: 16<sup>3</sup>/4" \*Bed Projection: Bi-Fold: Twin & Full: 80" Queen & King: 86" Panel: Twin & Full: 85" Queen: 90"

### Left:

\*Bed Cabinet Depth: Bi-Fold: 18", Panel: 16 <sup>3</sup>/4" \*Bed Projection: Bi-Fold: Twin & Full: 80" Queen & King: 86" Panel: Twin & Full: 85" Queen: 9<u>0"</u>\_\_\_\_\_

# Left:

\*Bed Cabinet Depth: Bi-Fold: 18", Panel: 16 <sup>3</sup>/<sub>4</sub>" \*Bed Projection: Bi-Fold: Twin & Full: 80" Queen & King: 86" Panel: Twin & Full: 85" Queen: 90"