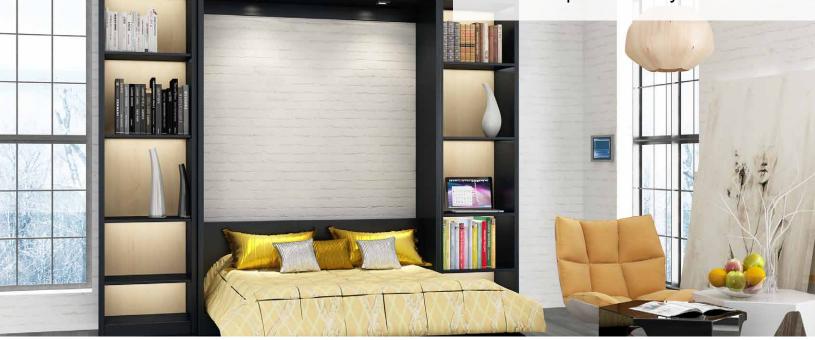

# The Charleston Series

Sophistication at its best. Let us make this classic cabinet uniquely yours in the finish and style of your choice.

ij

ij

İİ

### **Right**:

\*All Side Shelves Height: 84" Depth: 16<sup>3</sup>/4" \*Side Shelves Width (Customer's Choice): 15<sup>1</sup>/<sub>2</sub>", 24", or 30"

13

It's all in the details. This series allows a classical, traditional style that is also durable and affordable.