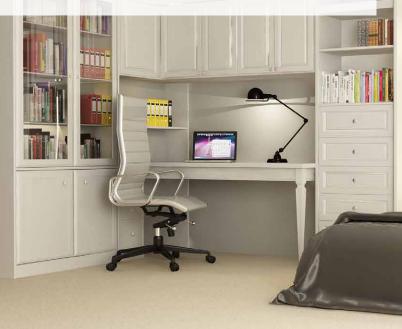

# The HomeOfficeSeries

Make the most of your living space by turning a guest room into an office or sewing room. You will be so glad you did, and so will your guests when they discover the comfort of sleeping in a wall bed.

Rectangular Desk Top (RDT) 18"

60"

Base Cabinets \*All Base Cabinets are 15 ½" wide, 30" high, & 16" deep

Upper Cabinets \*All Upper Cabinets are 30" high & 12" deep