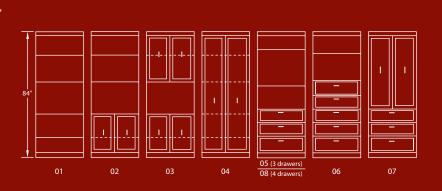

# FRAMES

Wall Bed Manufacturing now offers two styles of wall bed frames: the bifold door style and the panel style. Please see the Melamine Laminate or Natural Wood Sections for the different cabinet styles.