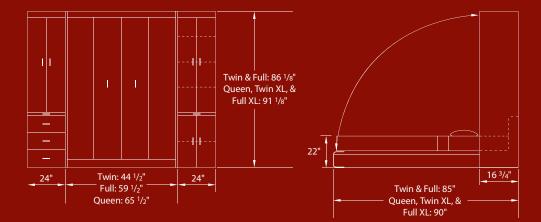

# Left:

\*Bed Cabinet Depth: Bi-Fold: 18", Panel: 16 <sup>3</sup>/4" \*Bed Projection: Bi-Fold: Twin & Full: 80" Queen & King: 86" Panel: Twin & Full: 85" Queen: 90"