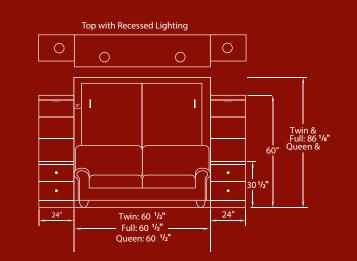

# Left:

\*Bed Cabinet Depth: Bi-Fold: 18", Panel: 16 <sup>3</sup>/4" \*Bed Projection: Bi-Fold: Twin & Full: 80" Queen & King: 86" Panel: Twin & Full: 85" Queen: 90"

### Left:

\*Bed Cabinet Depth: Bi-Fold: 18", Panel: 16 <sup>3</sup>/4" \*Bed Projection: Bi-Fold: Twin & Full: 80" Queen & King: 86" Panel: Twin & Full: 85" Queen: 90"

# Left:

\*Bed Cabinet Depth: Bi-Fold: 18", Panel: 16 3/4" \*Bed Projection: Bi-Fold: Twin & Full: 80" Queen & King: 86" Panel: Twin & Full: 85" Queen: 90"

Right: \*All Side Shelves Height: 84" Depth: 16 3/4" \*Side Shelves Width (Customer's Choice): 15 1/2", 24", or 30"

## Left:

\*Bed Cabinet Depth: Bi-Fold: 18", Panel: 16 <sup>3</sup>/4" \*Bed Projection: Bi-Fold: Twin & Full: 80" Queen & King: 86" Panel: Twin & Full: 85" Queen: 90"

### Left:

\*Bed Cabinet Depth: Bi-Fold: 18", Panel: 16<sup>3</sup>/4" \*Bed Projection: Bi-Fold: Twin & Full: 80" Queen & King: 86" Panel: Twin & Full: 85" Queen: 90"

### Left:

\*Bed Cabinet Depth: Bi-Fold: 18", Panel: 16 <sup>3</sup>/4" \*Bed Projection: Bi-Fold: Twin & Full: 80" Queen & King: 86" Panel: Twin & Full: 85" Queen: 9<u>0"</u>\_\_\_\_\_

# Left:

\*Bed Cabinet Depth: Bi-Fold: 18", Panel: 16 <sup>3</sup>/<sub>4</sub>" \*Bed Projection: Bi-Fold: Twin & Full: 80" Queen & King: 86" Panel: Twin & Full: 85" Queen: 90"