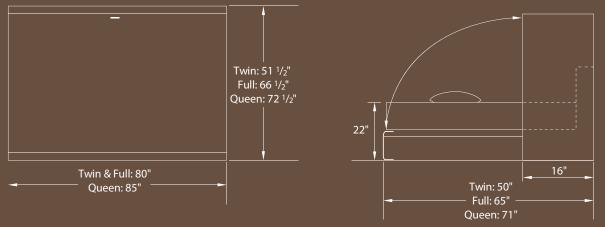

# Left:

\*Bed Cabinet Depth: Bi-Fold: 18", Panel: 16 <sup>3</sup>/4" \*Bed Projection: Bi-Fold: Twin & Full: 80" Queen & King: 86" Panel: Twin & Full: 85" Queen: 90"

### Left:

\*Bed Cabinet Depth: Bi-Fold: 18", Panel: 16 <sup>3</sup>/4" \*Bed Projection: Bi-Fold: Twin & Full: 80" Queen & King: 86" Panel: Twin & Full: 85" Queen: 90"

# Left:

\*Bed Cabinet Depth: Bi-Fold: 18", Panel: 16 3/4" \*Bed Projection: Bi-Fold: Twin & Full: 80" Queen & King: 86" Panel: Twin & Full: 85" Queen: 90"

Right: \*All Side Shelves Height: 84" Depth: 16 3/4" \*Side Shelves Width (Customer's Choice): 15 1/2", 24", or 30"

## Left:

\*Bed Cabinet Depth: Bi-Fold: 18", Panel: 16 <sup>3</sup>/4" \*Bed Projection: Bi-Fold: Twin & Full: 80" Queen & King: 86" Panel: Twin & Full: 85" Queen: 90"

### Left:

\*Bed Cabinet Depth: Bi-Fold: 18", Panel: 16<sup>3</sup>/4" \*Bed Projection: Bi-Fold: Twin & Full: 80" Queen & King: 86" Panel: Twin & Full: 85" Queen: 90"

### Left:

\*Bed Cabinet Depth: Bi-Fold: 18", Panel: 16 <sup>3</sup>/4" \*Bed Projection: Bi-Fold: Twin & Full: 80" Queen & King: 86" Panel: Twin & Full: 85" Queen: 9<u>0"</u>\_\_\_\_\_

# Left:

\*Bed Cabinet Depth: Bi-Fold: 18", Panel: 16 <sup>3</sup>/<sub>4</sub>" \*Bed Projection: Bi-Fold: Twin & Full: 80" Queen & King: 86" Panel: Twin & Full: 85" Queen: 90"