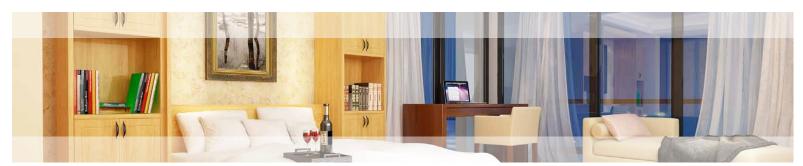

# The Charleston Series

Sophistication at its best. Let us make this classic cabinet uniquely yours in the finish and style of your choice.

ij

ij

İİ

# Left:

\*Bed Cabinet Depth: Bi-Fold: 18", Panel: 16 <sup>3</sup>/4" \*Bed Projection: Bi-Fold: Twin & Full: 80" Queen & King: 86" Panel: Twin & Full: 85" Queen: 90"

### **Right**:

\*All Side Shelves Height: 84" Depth: 16<sup>3</sup>/4" \*Side Shelves Width (Customer's Choice): 15<sup>1</sup>/<sub>2</sub>", 24", or 30"

13

It's all in the details. This series allows a classical, traditional style that is also durable and affordable.