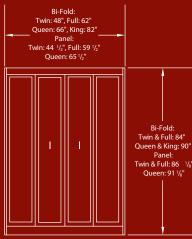

# Left:

\*Bed Cabinet Depth: Bi-Fold: 18", Panel: 16 <sup>3</sup>/4" \*Bed Projection: Bi-Fold: Twin & Full: 80" Queen & King: 86" Panel: Twin & Full: 85" Queen: 90"

### Left:

\*Bed Cabinet Depth: Bi-Fold: 18", Panel: 16 <sup>3</sup>/4" \*Bed Projection: Bi-Fold: Twin & Full: 80" Queen & King: 86" Panel: Twin & Full: 85" Queen: 90"

# Left:

\*Bed Cabinet Depth: Bi-Fold: 18", Panel: 16 3/4" \*Bed Projection: Bi-Fold: Twin & Full: 80" Queen & King: 86" Panel: Twin & Full: 85" Queen: 90"

Right: \*All Side Shelves Height: 84" Depth: 16 3/4" \*Side Shelves Width (Customer's Choice): 15 1/2", 24", or 30"

## Left:

\*Bed Cabinet Depth: Bi-Fold: 18", Panel: 16 <sup>3</sup>/4" \*Bed Projection: Bi-Fold: Twin & Full: 80" Queen & King: 86" Panel: Twin & Full: 85" Queen: 90"

### Left:

\*Bed Cabinet Depth: Bi-Fold: 18", Panel: 16<sup>3</sup>/4" \*Bed Projection: Bi-Fold: Twin & Full: 80" Queen & King: 86" Panel: Twin & Full: 85" Queen: 90"

### Left:

\*Bed Cabinet Depth: Bi-Fold: 18", Panel: 16 <sup>3</sup>/4" \*Bed Projection: Bi-Fold: Twin & Full: 80" Queen & King: 86" Panel: Twin & Full: 85" Queen: 9<u>0"</u>\_\_\_\_\_

# Left:

\*Bed Cabinet Depth: Bi-Fold: 18", Panel: 16 <sup>3</sup>/<sub>4</sub>" \*Bed Projection: Bi-Fold: Twin & Full: 80" Queen & King: 86" Panel: Twin & Full: 85" Queen: 90"